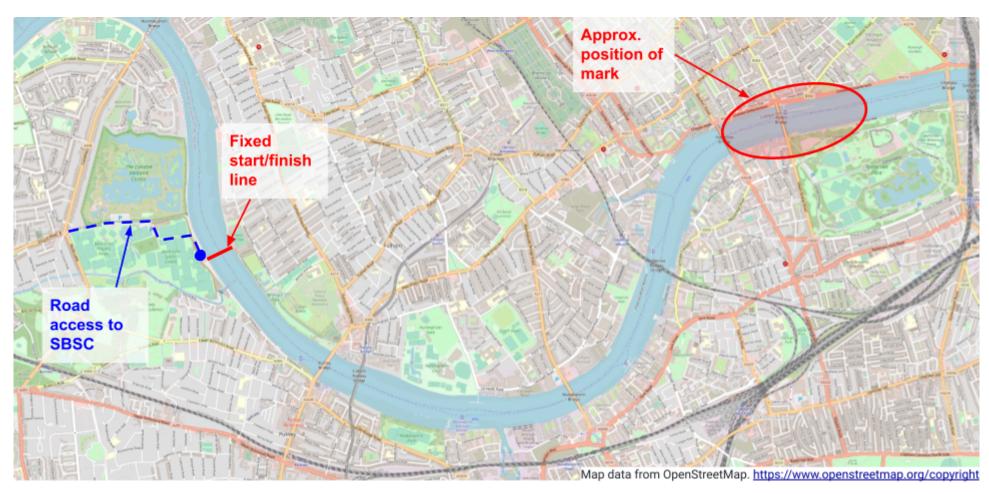

## Map

- The club address is: South Bank Sailing Club, Putney Embankment, London, SW15 1LB.
- Road access is to the rear entrance of the club, via Barn Elms Sports Centre, Queen Elizabeth Walk, London, SW13 0DG.
- PLA chart numbers 312, 313 and 314 cover the racing area and are available at: <a href="https://www.pla.co.uk/Safety/PLA-Hydrographic-Service-Published-Surveys">www.pla.co.uk/Safety/PLA-Hydrographic-Service-Published-Surveys</a>
- Tide information is available at: <a href="https://www.pla.co.uk/Safety/Tide-Tables">www.pla.co.uk/Safety/Tide-Tables</a> and <a href="mailto:thamestides.org.uk">thamestides.org.uk</a>